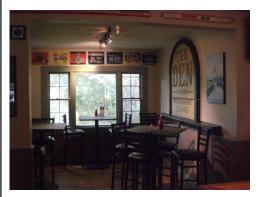

## FOR SALE Ake's Den 5351 Main Street, Waitsfield \$650,000

 Located at the junction of US Route 100 and VT 17 in Waitsfield, VT

Commercial

- 92 seat restaurant and bar with 30 additional seasonal outdoor seating
- 2 Bedroom apartment included
- 3,050 SF building located on 1.5 acres
- The Den has been there since 1960
- Average traffic counts are 7,600 cars per day
- Business is currently operating so please use discretion.