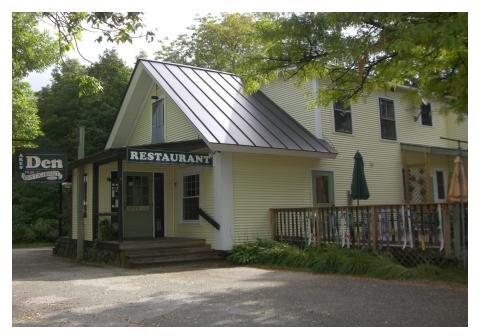

## FOR SALE Ake's Den 5351 Main Street, Waitsfield \$650,000

 Located at the junction of US Route 100 and VT 17 in Waitsfield, VT

Commercial

- 92 seat restaurant and bar with 30 additional seasonal outdoor seating
- 2 Bedroom apartment included
- 3,050 SF building located on 1.5 acres
- The Den has been there since 1960
- Average traffic counts are 7,600 cars per day
- Business is currently operating so please use discretion.