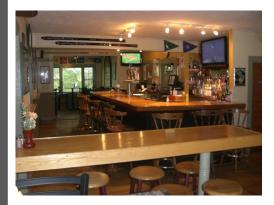

## FOR SALE Ake's Den 5351 Main Street, Waitsfield \$650,000

 Located at the junction of US Route 100 and VT 17 in Waitsfield, VT

Commercial

- 92 seat restaurant and bar with 30 additional seasonal outdoor seating
- 2 Bedroom apartment included
- 3,050 SF building located on 1.5 acres
- The Den has been there since 1960
- Average traffic counts are 7,600 cars per day
- Business is currently operating so please use discretion.