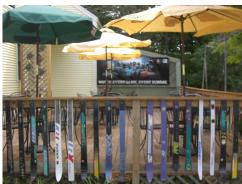

## FOR SALE Ake's Den 5351 Main Street, Waitsfield \$650,000

 Located at the junction of US Route 100 and VT 17 in Waitsfield, VT

Commercial

- 92 seat restaurant and bar with 30 additional seasonal outdoor seating
- 2 Bedroom apartment included
- 3,050 SF building located on 1.5 acres
- The Den has been there since 1960
- Average traffic counts are 7,600 cars per day
- Business is currently operating so please use discretion.