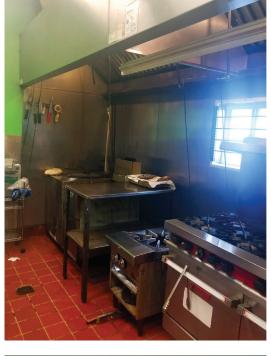

# **EQUIPMENT LIST:**

- Four Large Booths
- All Tables and Chairs
- All Glasses
- All Silverware
- All Pots and Pans
- 8 Burner Vulcan Stove
- Oven
- 2 Sandwich Coolers
- Owned Dishwasher
- Tall Refrigerator
- 2 Box Freezers
- Prep Tables
- Ice Machine
- And More!