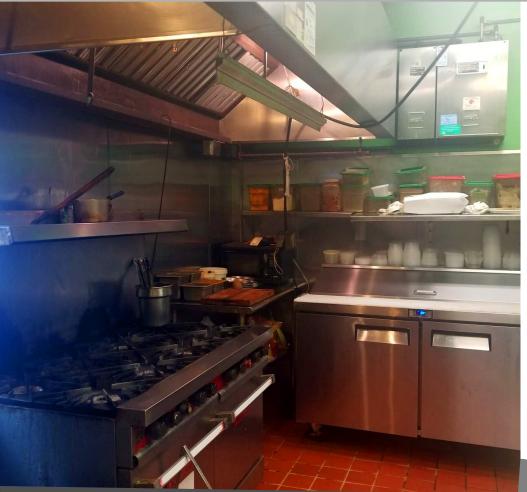

# **EQUIPMENT LIST:**

- Four Large Booths
- All Tables and Chairs
- All Glasses
- All Silverware
- All Pots and Pans
- 8 Burner Vulcan Stove
- Oven
- 2 Sandwich Coolers
- Owned Dishwasher
- Tall Refrigerator
- 2 Box Freezers
- Prep Tables
- Ice Machine
- And More!