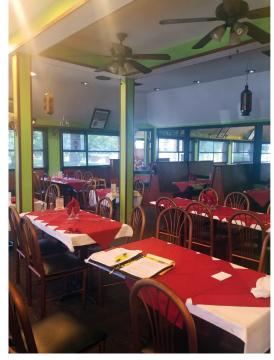

#### TURN-KEY RESTAURANT - BURLINGTON VERMONT

- Special Grandfathered Parking Agreements
- Permitted For 80 Seats
- Full Basement
- Extensive Equipment List
- Super Location With Very Little Competition
- Close Proximity to Centennial Field ( Lake Monsters )
- Close To UVM Campus and UVM Medical Center
- Stand Alone Building
- Excellent Lease Terms ( Call For Details )