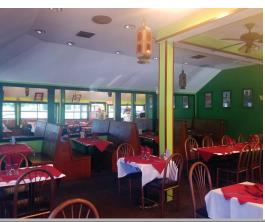

#### TURN-KEY RESTAURANT - BURLINGTON VERMONT

- Special Grandfathered Parking Agreements
- Permitted For 80 Seats
- Full Basement
- Extensive Equipment List
- Super Location With Very Little Competition
- Close Proximity to Centennial Field ( Lake Monsters )
- Close To UVM Campus and UVM Medical Center
- Stand Alone Building
- Excellent Lease Terms ( Call For Details )

# **EQUIPMENT LIST:**

- Four Large Booths
- All Tables and Chairs
- All Glasses
- All Silverware
- All Pots and Pans
- 8 Burner Vulcan Stove
- Oven
- 2 Sandwich Coolers
- Owned Dishwasher
- Tall Refrigerator
- 2 Box Freezers
- Prep Tables
- Ice Machine
- And More!