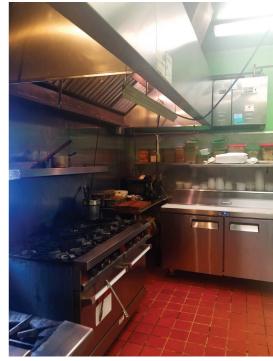

# **EQUIPMENT LIST:**

- Four Large Booths
- All Tables and Chairs
- All Glasses
- All Silverware
- All Pots and Pans
- 8 Burner Vulcan Stove
- Oven
- 2 Sandwich Coolers
- Owned Dishwasher
- Tall Refrigerator
- 2 Box Freezers
- Prep Tables
- Ice Machine
- And More!