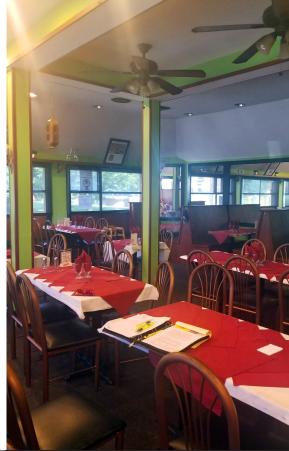

#### TURN-KEY RESTAURANT - BURLINGTON VERMONT

- Special Grandfathered Parking Agreements
- Permitted For 80 Seats
- Full Basement
- Extensive Equipment List
- Super Location With Very Little Competition
- Close Proximity to Centennial Field ( Lake Monsters )
- Close To UVM Campus and UVM Medical Center
- Stand Alone Building
- Excellent Lease Terms ( Call For Details )

# **EQUIPMENT LIST:**

- Four Large Booths
- All Tables and Chairs
- All Glasses
- All Silverware
- All Pots and Pans
- 8 Burner Vulcan Stove
- Oven
- 2 Sandwich Coolers
- Owned Dishwasher
- Tall Refrigerator
- 2 Box Freezers
- Prep Tables
- Ice Machine
- And More!